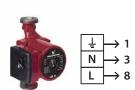

# CR221PURF / CR222PURF / CR228PURF S Plan Wireless Pack

Page 1 of 1

# Wiring Diagram

# **Components:**

1 x 2 Channel Wireless Programmer

1 x 2 Port Motorised Valve

1 x Wireless Room Thermostat

1 x Wiring Centre





### **CAUTION!**

Consult the boiler installation instructions before wiring!

Boiler manufacturers wiring schematics may vary:

- A permanent power supply may be required
- An overrun function may be required
- A volt-free signal from the motorised valves limit switches may be required

#### **SPUR FUSED @ 3A**



#### **R27-RF**

Wireless Programmer





#### RFR

Room Thermostat





## **HEATING VALVE (ZV1)**



### **WIRING CENTRE**



**BOILER** 



**PUMP**