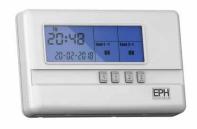

# CR221PURF / CR222PURF / CR228PURF S Plan Wireless Pack

Page 1 of 1

# Wiring Diagram

# **Components:**

1 x 2 Channel Wireless Programmer

1 x 2 Port Motorised Valve

1 x Wireless Room Thermostat

1 x Wiring Centre





### **CAUTION!**

Consult the boiler installation instructions before wiring!

Boiler manufacturers wiring schematics may vary:

- A permanent power supply may be required
- An overrun function may be required
- A volt-free signal from the motorised valves limit switches may be required

#### **SPUR FUSED @ 3A**



#### **R27-RF**

Wireless Programmer





#### RFR

Room Thermostat





## **HEATING VALVE (ZV1)**



### **WIRING CENTRE**



**BOILER** 



**PUMP**