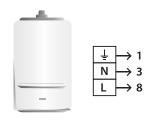

### **CAUTION!**

Consult the boiler installation instructions before wiring!

Boiler manufacturers wiring schematics may vary:

- A permanent power supply may be required
- An overrun function may be required
- A volt-free signal from the motorised valves limit switches may be required