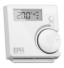

# CR221PURF / CR222PURF / CR228PURF S Plan Wireless Pack

Page 1 of 1

# Wiring Diagram

# **Components:**

1 x 2 Channel Wireless Programmer

1 x 2 Port Motorised Valve

1 x Wireless Room Thermostat

1 x Wiring Centre





### **CAUTION!**

Consult the boiler installation instructions before wiring!

Boiler manufacturers wiring schematics may vary:

- A permanent power supply may be required
- An overrun function may be required
- A volt-free signal from the motorised valves limit switches may be required

#### **SPUR FUSED @ 3A**



#### **R27-RF**

Wireless Programmer





#### RFR

Room Thermostat





## **HEATING VALVE (ZV1)**



### **WIRING CENTRE**



**BOILER** 



**PUMP**