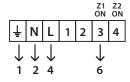

# CR221PURF / CR222PURF / CR228PURF S Plan Wireless Pack

Page 1 of 1

# Wiring Diagram

# **Components:**

1 x 2 Channel Wireless Programmer

1 x 2 Port Motorised Valve

1 x Wireless Room Thermostat

1 x Wiring Centre





### **CAUTION!**

Consult the boiler installation instructions before wiring!

Boiler manufacturers wiring schematics may vary:

- A permanent power supply may be required
- An overrun function may be required
- A volt-free signal from the motorised valves limit switches may be required

#### **SPUR FUSED @ 3A**



#### **R27-RF**

Wireless Programmer





#### RFR

Room Thermostat





## **HEATING VALVE (ZV1)**



### **WIRING CENTRE**



**BOILER** 



**PUMP**