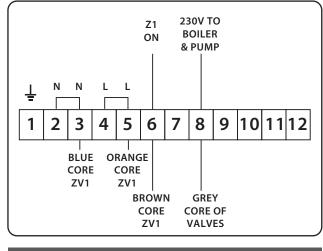

### **WIRING CENTRE**

**BOILER** 

**PUMP** 

## **HEATING VALVE (ZV1)**

### **CAUTION!**

Consult the boiler installation instructions before wiring!

Boiler manufacturers wiring schematics may vary:

- A permanent power supply may be required
- An overrun function may be required
- A volt-free signal from the motorised valves limit switches may be required